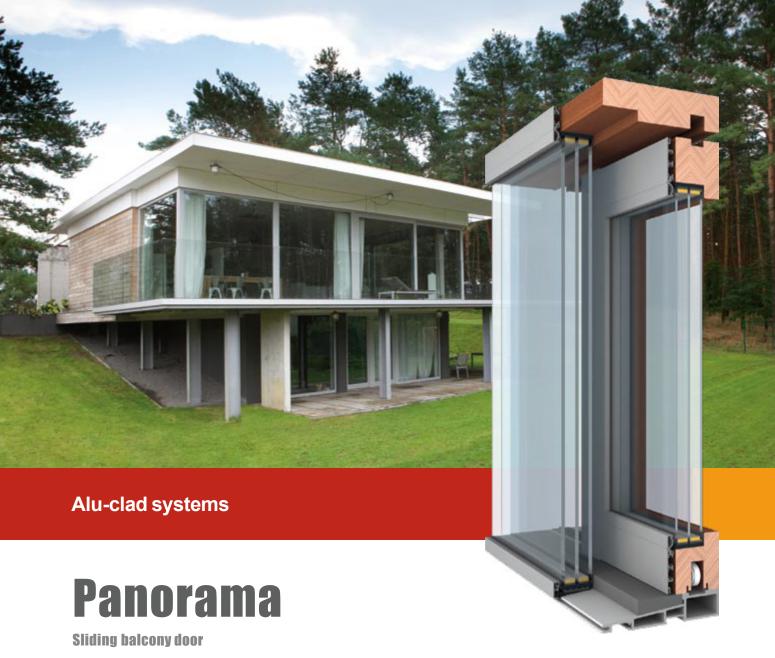

## **Panorama**

Sliding balcony door

Horizon lift-slide doors are dedicated for people who value the beauty of the surrounding nature and require maximum amount of light in the room. Advanced, innovative construction allows installing the glass directly on the threshold and frame elements, which highly increases the amount of light inside the room.

If you are interested in outstanding views and you aim for technical parameters – Horizon is the best choice.

Sliding balcony door is available in two versions: double pane (68 system) and triple pane (88 system). Presented technical data concerns 88 system version.