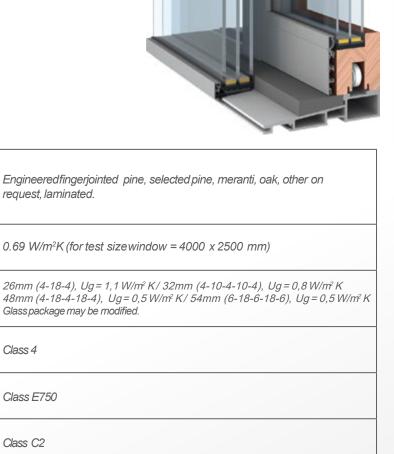

## # TECHNICAL DATA

|         | Material                   | Engineeredfingerjointed pine, selected pine, meranti, oak, other on request, laminated.                                                                                           |
|---------|----------------------------|-----------------------------------------------------------------------------------------------------------------------------------------------------------------------------------|
| Uw      | Uw value                   | 0.69 W/m²K (for test sizewindow = 4000 x 2500 mm)                                                                                                                                 |
|         | Glazing packages, Ug value | 26mm (4-18-4), Ug = 1,1 W/m² K/ 32mm (4-10-4-10-4), Ug = 0,8 W/m² K<br>48mm (4-18-4-18-4), Ug = 0,5 W/m² K/ 54mm (6-18-6-18-6), Ug = 0,5 W/m² K<br>Glass package may be modified. |
| $\leq$  | Air permeability           | Class 4                                                                                                                                                                           |
| 000     | Watertightness             | Class E750                                                                                                                                                                        |
| ವಿ      | Wind load                  | Class C2                                                                                                                                                                          |
| <u></u> | Fittings                   | Siegenia Comfort                                                                                                                                                                  |
| 7       | Surface treatment          | Transparent colours based on current colour chart. Opaque colours based on RALand NCScharts.                                                                                      |
|         | Aluminium claddings        | Powder coated colours based on RALchart<br>(by Qualicoat sign, licence number: 1515).                                                                                             |