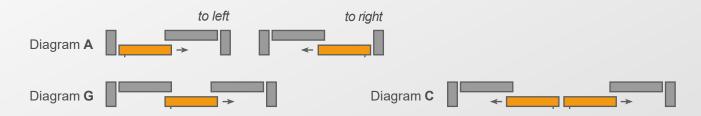

|
| <u></u> | Fittings                   | Siegenia Comfort                                                                                                                                                                  |
| 7       | Surface treatment          | Transparent colours based on current colour chart. Opaque colours based on RALand NCScharts.                                                                                      |
|         | Aluminium claddings        | Powder coated colours based on RALchart<br>(by Qualicoat sign, licence number: 1515).                                                                                             |

## **OPENING DIAGRAMS**